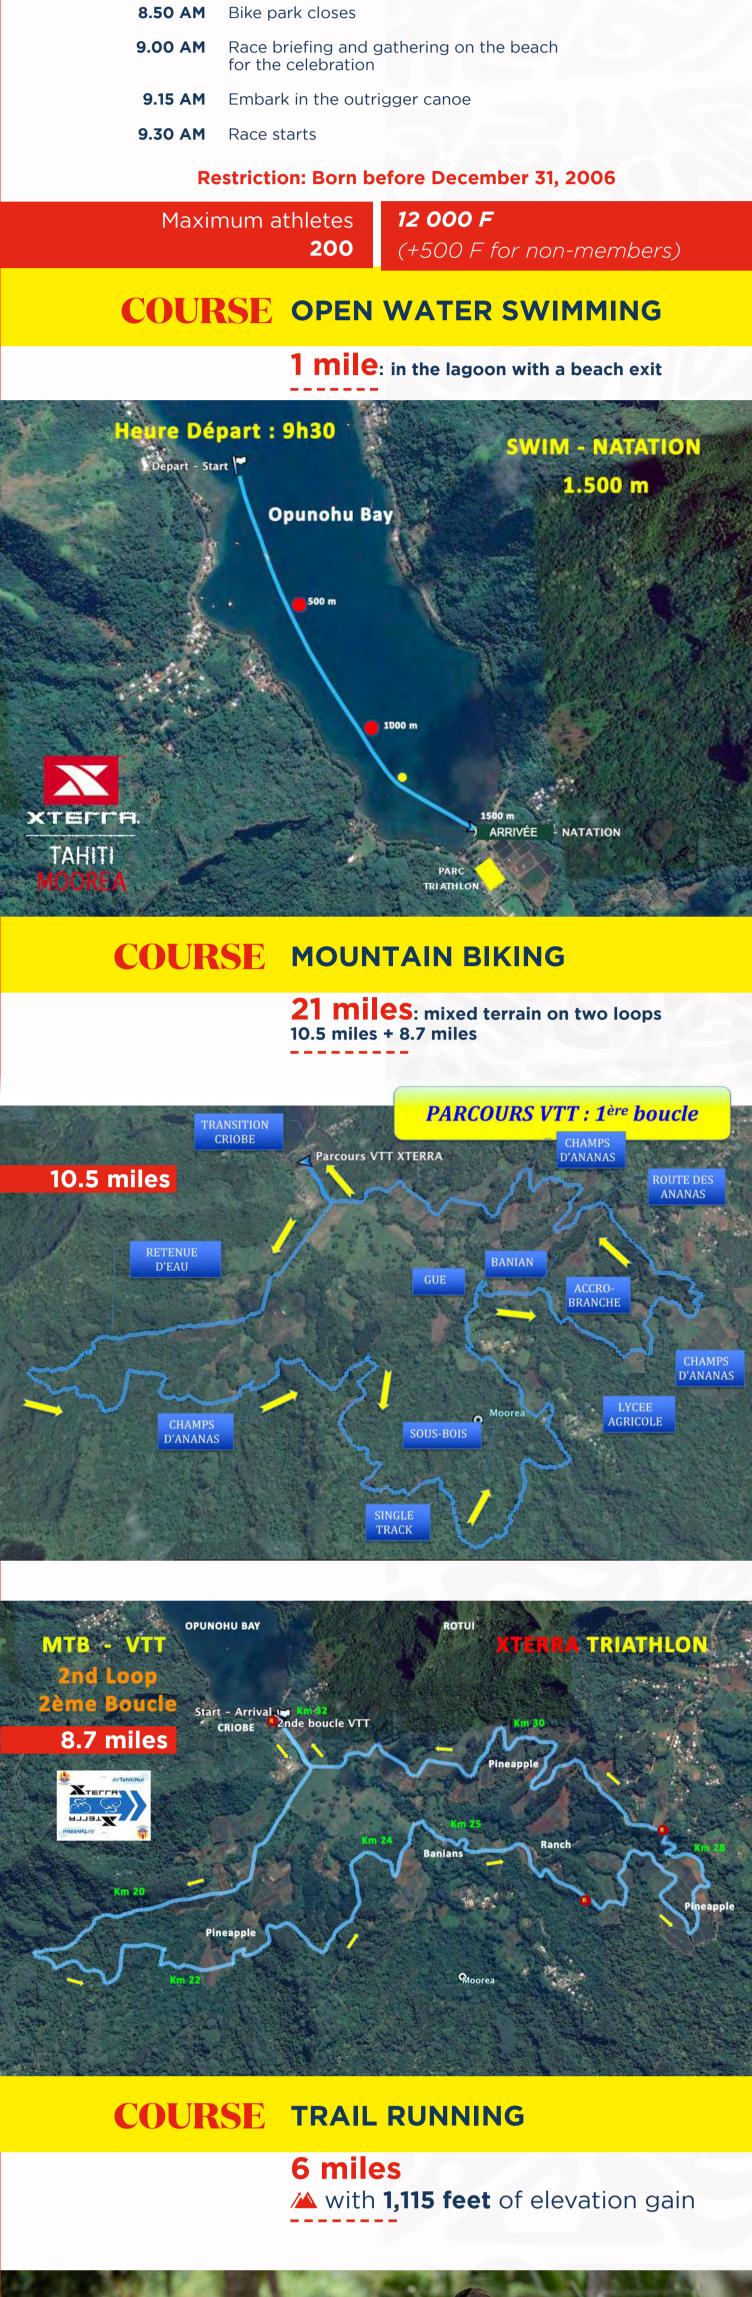

### **ELITE M Format**

After an early morning boat ride to Moorea, an incredible adventure awaits you with 1 mile of open water swimming, 21 miles of mountain biking with 3,280 feet of elevation gain, and 6 miles of trail running through tropical jungle with 1,115 feet of elevation gain. This is an experience you'll never forget.

## **ELITE M FORMAT**

**MOOREA TE FARE NATURA Museum** 

7.30 AM Park opens and electronic registration8.50 AM Bike park closes

#### **Restriction: Born before December 31, 2006**

Maximum athletes 200 **5 000 F** (+500 F non-members)

COURSE OPEN WATER SWIMMING

1,300 feet: in the lagoon

Parc de Transition

Swim