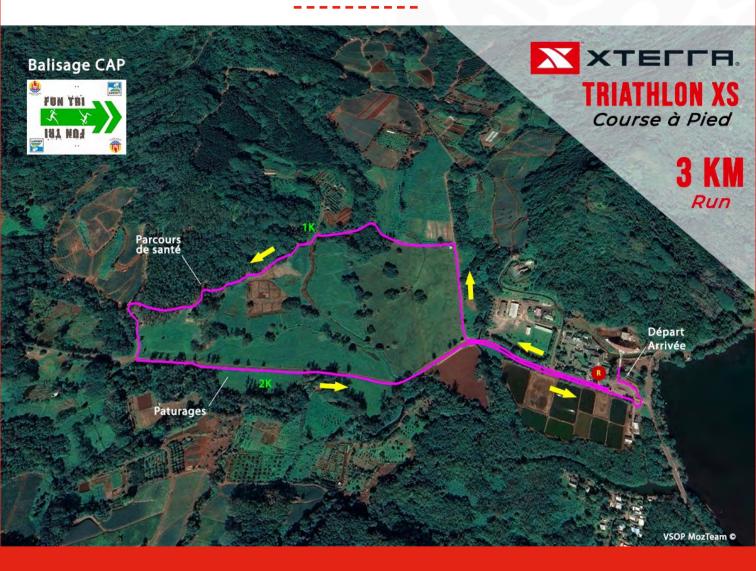

### **FUN XS** Format

For children and those who just want to try the XTERRA format, the Fun XS is perfect for you, featuring 1,300 feet of open water swimming, 3.7 miles of mountain biking, and 1.8 miles of trail running.

## FUN XS FORMAT

### COURSE TRAIL RUNNING 1.8 miles