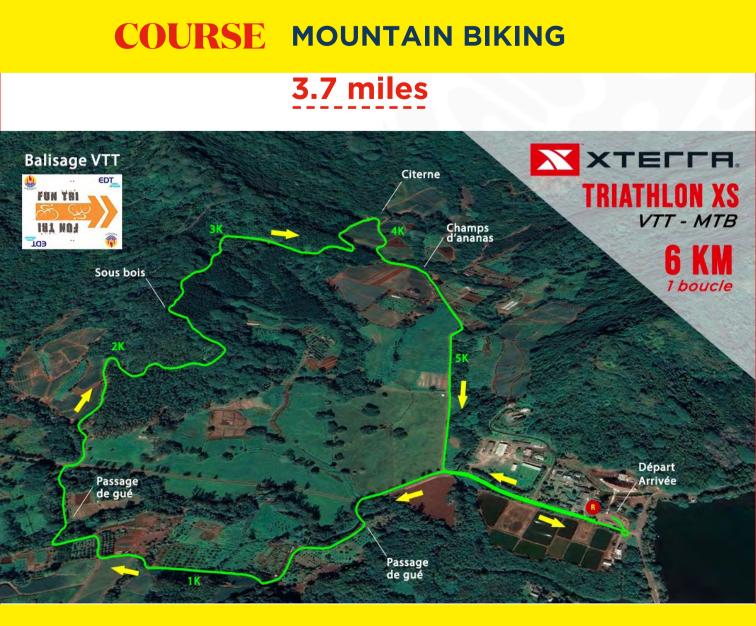

### **FUN XS** Format

For children and those who just want to try the XTERRA format, the Fun XS is perfect for you, featuring 1,300 feet of open water swimming, 3.7 miles of mountain biking, and 1.8 miles of trail running.

## FUN XS FORMAT

#### **Restriction: Born before December 31, 2006**

Maximum athletes 200 **5 000 F** (+500 F non-members)

COURSE OPEN WATER SWIMMING

1,300 feet: in the lagoon

Parc de Transition

Swim